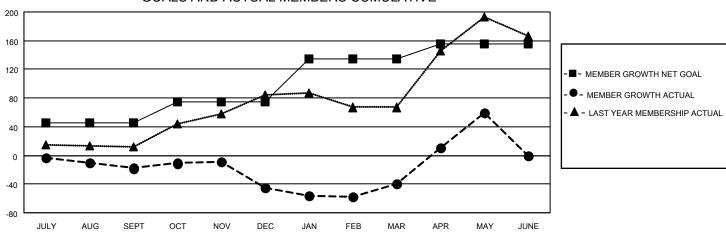

| l | Members Members             |       |              |             |                      |  |  |  |  |  |  |  |
|---|-----------------------------|-------|--------------|-------------|----------------------|--|--|--|--|--|--|--|
|   | RESULTS FOR 2021-2022       |       |              |             |                      |  |  |  |  |  |  |  |
| l | QUARTER                     | MEMBE | R GROWTH NET | MEMBER GROW | /TH DROPPED          |  |  |  |  |  |  |  |
| l |                             |       | GOAL         | ACTUAL      | MEMBERS ACTUA        |  |  |  |  |  |  |  |
| l | JULY/AUG/SEPT               |       |              | 40          | (including transfers |  |  |  |  |  |  |  |
| l |                             |       | 45           | 40          | 48                   |  |  |  |  |  |  |  |
| l | OCT/NOV/DEC                 |       | 30           | 94          | 116                  |  |  |  |  |  |  |  |
| l | JAN/FEB/MAR<br>APR/MAY/JUNE |       | 60           | 67          | 60                   |  |  |  |  |  |  |  |
| l |                             |       | 20           | 166         | 46                   |  |  |  |  |  |  |  |
|   |                             |       |              |             |                      |  |  |  |  |  |  |  |

## GOALS AND ACTUAL MEMBERS CUMULATIVE

| DROPPED CLUBS: 4 |     | 69 CLUBS OF 119 ADDED 1 OR<br>MORE NEW MEMBERS | GENDER DISTRIBUTION               |                |
|------------------|-----|------------------------------------------------|-----------------------------------|----------------|
|                  |     |                                                | MALE                              | 1,527 (41.37%) |
|                  |     |                                                | FEMALE                            | 2,164 (58.63%) |
| DROPPED MEMBERS  |     |                                                | NON BINARY                        | 0 (0.00%)      |
| DECEASED         | 47  |                                                | PREFER NOT TO ANSWER              | 0 (0.00%)      |
| CLUB CANCELLED   | 48  |                                                | TOTAL FAMILY LINIT MEMBERS        | 148            |
| OTHER            | 174 | CLICK HERE FOR CUMULATIVE                      | TOTAL FAMILY UNIT MEMBERS         | 140            |
| TOTAL            | 269 | MEMBERSHIP DATA                                | FAMILY MEMBERS PAYING HAL<br>DUES | 78             |