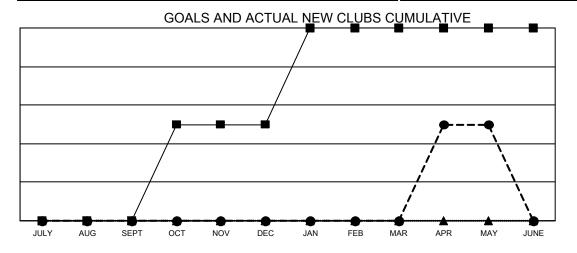

## GAT MONTHLY MEMBERSHIP PROGRESS REPORT

IDENOMINATION OF THE OF

Multiple District 60

**LOCATION: GUYANA** 

Results as of: 5/31/2022

| Clubs RESULTS FOR 2021-2022 |   |   |   |          |  |  |  |
|-----------------------------|---|---|---|----------|--|--|--|
|                             |   |   |   |          |  |  |  |
| JULY/AUG/SEPT               | 0 | 0 | 0 | <br>  Jl |  |  |  |
| OCT/NOV/DEC                 | 1 | 0 | 2 | o        |  |  |  |
| JAN/FEB/MAR                 | 1 | 0 | 2 | J,       |  |  |  |
| APR/MAY/JUNE                | 0 | 1 | 0 | A        |  |  |  |

- CURRENT YEAR GOALS FOR NEW CLUBS
- ● CURRENT YEAR ACTUAL NEW CLUBS
- ▲ LAST YEAR ACTUAL NEW CLUBS